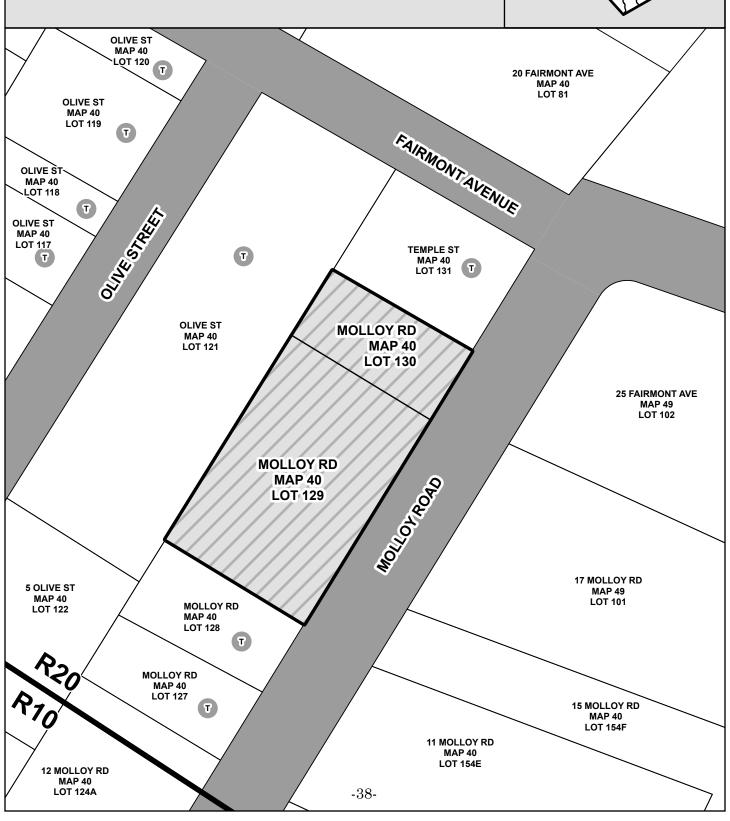

OT 20 124 WEST 1 MAP 71 LOT 8A 93 -36-

### **ARTICLE 33 MAP 11 PARCEL 6 EDGEWORTH ST. PETITION TO REZONE** PARCEL FROM R60 TO R20 29 DORCHESTER ST 6 SECOND AVE MAP 11 LOT 12D MAP 11 LOT 25A 8 BRUNING RD R10 MAP 11 LOT 12H DORCHESTER STREET **R60** 27 DORCHESTER ST MAP 11 LOT 25B SECOND AVENUE 26 DORCHESTER ST MAP 11 LOT 7C 7 BRUNING RD **EDGEWORTH ST** MAP 11 LOT 9 T R60 24 DORCHESTER ST MAP 11 LOT 7B 9 BRUNING RD MAP 11 LOT 10 R60 R10 BRUNING ROAD R60 11 BRUNING RD MAP 11 Ohn LOT 10A EDGEWORTH STREET 22 DORCHESTER ST MAP 11 LOT 7A **EDGEWORTH ST** MAP 11 LOT 10B **MAP 11** LOT 6 20 DORCHESTER ST MAP 11 LOT 7D THIRD AVENUE 18 DORCHESTER ST MAP 11 LOT 4 **EDGEWORTH ST** EDGEWORTH S -37-MAP 11 LOT 5A

## ARTICLE 34 MAP 40 PARCELS 129 & 130 MOLLOY RD. PETITION TO PURCHASE TOWN OWNED LAND





## ARTICLE 35 MAP 39 PARCEL 11 685 MAIN ST. PETITION TO REZONE PARCEL FROM GB TO GI





#### Town of Wilmington Finance Terminology

The following terms are frequently used in this report and at Town Meeting. In order to provide everyone with a better understanding of their meaning, the following definitions are provided:

**APPROPRIATE:** To appropriate is to authorize the spending of a specific sum from public funds. This is the business of an annual town meeting. Once an appropriation of an operating budget or an article has been made by Town Meeting, the appropriation can only be changed by another town meeting vote. The one exception to this is a transfer from the Reserve Fund.

**ASSESSED VALUATION:** A valuation set upon real estate or other property by the Town as a basis for le