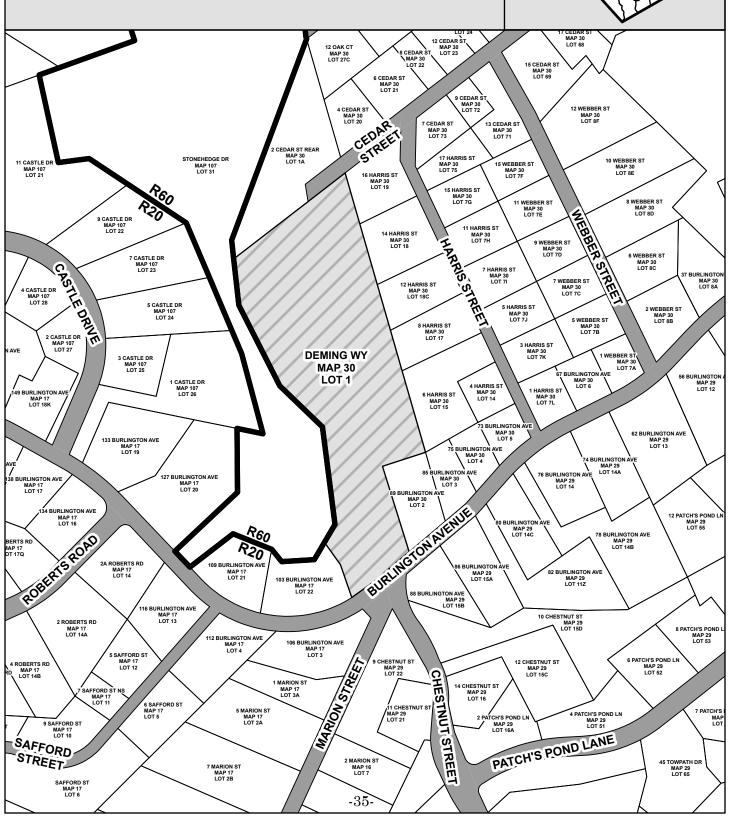

HADED) 240 MAIN ST MAP 43 LOT 5

### **ARTICLE 30 MBTA COMMUNITIES MULTI - FAMILY OVERLAY DISTRICT** (MOD) **BURLINGTON AVE SUB-DISTRICT** (SHADED) TREMONT, STREET 15 CHURCH ST MAP 41 LOT 108 Ç REMONT ST MAP 41 LOT 67 CB KIRKSTREET GB GI 15 BURLINGTON AVE MAP 30 LOT 12 2 DUBLIN MAP 41 LOT 12 Ç, 496 MAIN ST MAP 41 LOT 122 MAP 41 LOT 126 MAINSTREET 10 BURLINGTON AVE **MAP 29** LOT 1 520 MAIN ST MAP 41 LOT 130 15 FLORADALE AVE MAP 29 LOT 6 8 FLORADALE AVE MAP 29 LOT 11A 23 FLORADALE AVE MAP 29 LOT 5 56 BURLINGTON AVE MAP 29 LOT 12 613 MAIN ST MAP 29 LOT 11S 14 PATCH'S POND LN MAP 29 LOT 56 18 PATCH'S POND LN MAP 29 LOT 58 FLORADALE AVE MAP 29 LOT 11V 17 PATCH'S POND LN MAP 29 LOT 59 -34-

## ARTICLE 30 MBTA COMMUNITIES MULTI - FAMILY OVERLAY DISTRICT (MOD) DEMING WAY SUB-DISTRICT (SHADED)





## **ARTICLE 30 MBTA COMMUNITIES MULTI - FAMILY OVERLAY DISTRICT** (MOD) **WEST ST SUB-DISTRICT (SHADED)** 78 LOWELL ST MAP 72 LOT 18 300 LOWELL ST MAP 72 LOT 2C 280 LOWELL ST MAP 72 LOT 1A LOWELL ST PK MAP 73 LOT SIA 276 LOWELL ST MAP 72 LOT 1 310 LOWELL ST MAP 72 LOT 2 LOWELLSTREET 316 LOWELL ST MAP 73 LOT 52 3 LOWELL ST PK MAP 73 LOT 54 S LOWELL ST MAP 73 LOT 55 R20 89 WEST ST MAP 71 LOT 24 MAP 57 LOT 46 91 WEST ST MAP 71 LOT 23 <u>@</u> 93A WEST ST MAP ST LOT 44 93R WEST ST MAP 57 LOT 34 S MEADOW LN MAP 57 LOT 34A R20 S RIDGE RD MAP 57 LOT 41 WEST ST MAP 71 LOT 21A 6 MEADOW LN MAP 57 LOT 348 WEST ST MAP 71 LOT 21 4 RIDGE RD MAP 57 LOT 39 3 HILLTOP RO MAP 57 LOT 22 107 WEST ST MAP 71 LOT 20 124 WEST 1 MAP 71 LOT 8A 93 -36-

### **ARTICLE 33 MAP 11 PARCEL 6 EDGEWORTH ST. PETITION TO RE